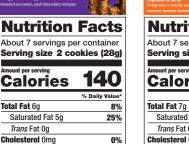

Nutrition Facts 8 servings per container Serving size 2 cookies (30g)

#### 140 Calories **Total Fat** 6g

8% Saturated Fat 4g 20% Trans Fat Og Cholesterol Omo Sodium 90mg Total Carbohydrate 21g Dietary Fiber Og Total Sugars 10g Incl. 10g Added Sugars

20% Protein 1g Vit. D Omcg 0% Calcium Omg 0%

#### Iron 1mg 6% Potas. 0mg 0% The % Daily Value (DV) tells you how much a nutrien n a serving of food contributes to a daily diet. 2,000 alories a day is used for general nutrition advice.

INGREDIENTS: ENRICHED WHEAT FLOUR (FLOUR, NIACIN HEDUED INDIN, IHIWANE MUNUMIINALE, HIBOTLAVIN, FULL AUU, SUGAR, VEGETABLE OIL SHORTENING (PALM AND PALM KERNEL OILS), CORNSTARCH, INVERT SUGAR, (INNAMON, LEAVENING (AMMONIUM BICARBONATE, BAKING SODA, SODIUM ACID PYROPHOSPHATE, MONOCALCIUM PHOSPHATE), SALT, FOOD STARCH-MODIFIED, NATURAL FLAVOR, SOY LECITHIN, MAPLE SYRUP