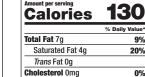

#### 140 Calories **Total Fat** 6g

8% Saturated Fat 4g 20% Trans Fat Og Cholesterol Omo Sodium 90mg Total Carbohydrate 21g Dietary Fiber Og Total Sugars 10g Incl. 10g Added Sugars

20% Protein 1g Vit. D Omcg 0% Calcium Omg 0%

#### Iron 1mg 6% Potas. 0mg 0% The % Daily Value (DV) tells you how much a nutrien n a serving of food contributes to a daily diet. 2,000 alories a day is used for general nutrition advice.

INGREDIENTS: ENRICHED WHEAT FLOUR (FLOUR, NIACIN HEDUED INDIN, IHIWANE MUNUMIINALE, HIBOTLAVIN, FULL AUU, SUGAR, VEGETABLE OIL SHORTENING (PALM AND PALM KERNEL OILS), CORNSTARCH, INVERT SUGAR, (INNAMON, LEAVENING (AMMONIUM BICARBONATE, BAKING SODA, SODIUM ACID PYROPHOSPHATE, MONOCALCIUM PHOSPHATE), SALT, FOOD STARCH-MODIFIED, NATURAL FLAVOR, SOY LECITHIN, MAPLE SYRUP