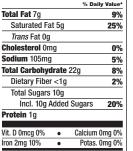

#### **Partner with Adults** 1

Adults must accompany Girl Scout Daisies, Brownies and Juniors. Girl Scouts in grades 6-12 must be supervised by an adult and must never liver cookies

**Nutrition Facts** About 8 servings per container Serving size 2 cookies (25g)

# <u>Calories</u> 130

**Total Fat** 6g 8% Saturated Fat 4.5g 23% Trans Fat Og Cholesterol Omo 0% Sodium 55mg 2% Total Carbohydrate 18g 7% Dietary Fiber Og 0% Total Sugars 11g

#### Incl. 11g Added Sugars 22% Protein <1g

Calcium Omg 0% Vit. D Omcg 0% Iron 1.1ma 6% Potas. 0mg 0% The % Daily Value (DV) tells you how much a nutrien n a serving of food contributes to a daily diet. 2,000 calories a day is used for general nutrition advice.