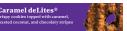

| Caramel | deLites |
|---------|---------|
|---------|---------|

Crispy cookies topped with caramel, toasted coconut, and chocolaty stripes

| girl scouts | BA  | <b>KERS</b> |
|-------------|-----|-------------|
| 3           | BAI | (ER9        |