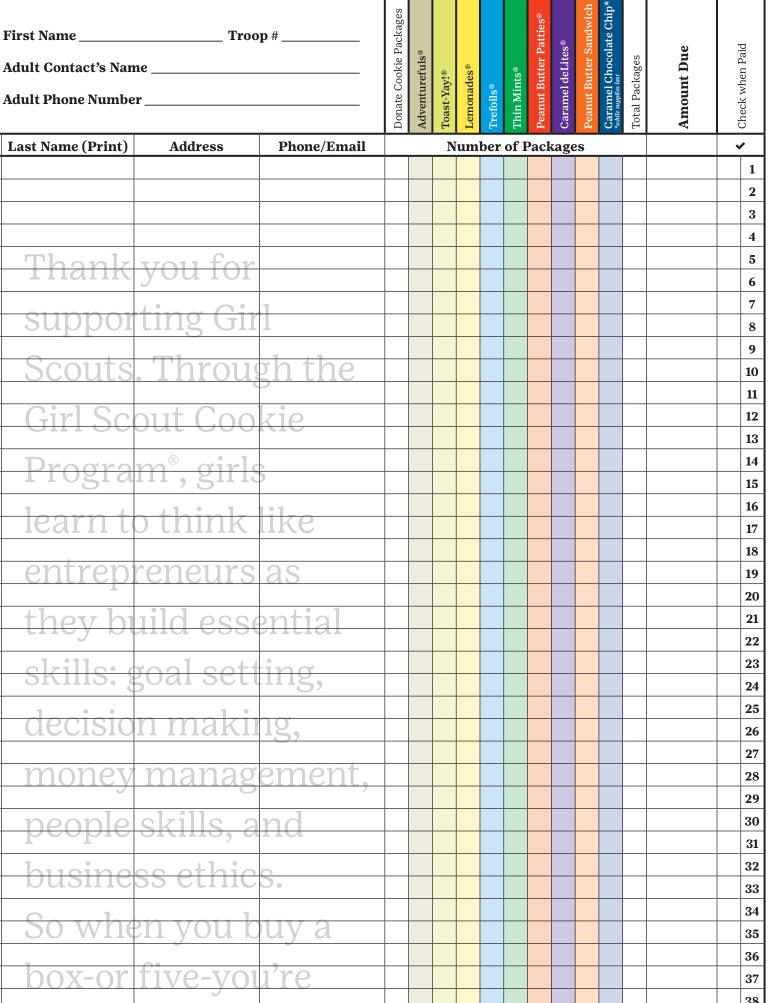

# door1

First Name

\$ 15.00 3 PKG.

3 PKG.

\$ <u>20.00</u> 4 PKG.

\$ <u>25.00</u> 5 PKG.

5 PKG.

\$ 30.00 6 PKG.

6 PKG.

\$ 10.00 2 PKG.

2 PKG.

\$

# 1

2

3

4

5

6

7

8

9

10

11

12

13

14

15

16

17

18

19

20

21

22

23

24

25

26

27

28

29

30

31

32

33

34 35

36

vegan

5.00 1 PKG.

\$ 35.00 7 PKG.

 $\frac{40.00}{8 \text{ PKG.}}$ 

8 PKG.

\$ 45.00 9 PKG.

\$ 50.00 10 PKG.

\$ 55.00 11 PKG.

**Per Package** \*Gluten Free \$6.00

\$ 60.00 12 PKG.

Approx. Ct. 15 Net Wt. 7 oz. (198g) 2 cookies (28g) per serving 140 calories per serving

**BEST SELLER!** 

|    |                 | Total Total in red squar<br>must equal both<br>across and down |  |  |  |  |  | Amount Due |           |
|----|-----------------|----------------------------------------------------------------|--|--|--|--|--|------------|-----------|
| 50 |                 |                                                                |  |  |  |  |  |            | 50        |
| 49 |                 |                                                                |  |  |  |  |  |            | 49        |
| 48 |                 |                                                                |  |  |  |  |  |            | 48        |
| 47 |                 |                                                                |  |  |  |  |  |            | 47        |
| 46 | entrepreneurs   |                                                                |  |  |  |  |  |            | 46        |
| 45 |                 |                                                                |  |  |  |  |  |            | 45        |
| 44 | generation of t | emale                                                          |  |  |  |  |  |            | 44        |
| 43 |                 |                                                                |  |  |  |  |  |            | 43        |
| 42 | success and ti  | пенехс                                                         |  |  |  |  |  |            | <b>42</b> |
| 41 | success and th  | nonovt                                                         |  |  |  |  |  |            | 41        |
| 40 | 50pp0111551     |                                                                |  |  |  |  |  |            | 40        |
| 39 | sunnating gir   |                                                                |  |  |  |  |  |            | 39        |
| 38 |                 |                                                                |  |  |  |  |  |            | 38        |
| 37 | OOX-OF IIVE-VO  |                                                                |  |  |  |  |  |            | 37        |

Girl Scout Cookie<sup>™</sup> proceeds stay local to power unique and amazing year-round adventures for girls in your local community.