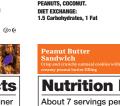

PHATE), NATURAL AND ARTIFICIAL FLAVOF

DIET EXCHANGE: 1 Carbohydrate, 1.5 Fats

NUFACTURED IN A SHARED FACILITY WITH:

CONTAINS: WHEAT, MILK, SOY, COCONUT

Dietary Fiber <1g

Total Sugars 12g

Sodium 55mg

Protein <1g

calories a day is used for general nutrition ad

NGREDIENTS: SUGAR, PEANUT BUTTER (PEANUTS, HYDROGENATEL ALM OIL, CORN SYRUP SOLIDS, SALT), ENRICHED WHEAT FLOUF PALM SIL, OWING WELLOW DUCED IRON, THIAMINE MONONITRATE RIBOFLAVIN, FOLIC ACID), VEGETABLE OIL SHORTENING (PALM AND PALM KERNEL OILS), COCOA (PROCESSED WITH ALKAL), INVERT SUGAR, LEAVENING (BAKING SODA, MONOCALCIUM PHOSPHATE AMMONIUM BICARBONATE), SOY LECITHIN, SALT, NATURAL AND ARTIFICIAL FLAVOR. CONTAINS: SOY, WHEAT, PEANUTS.

#### **Peanut Butter** Sandwich

cookies with creamy peanut butter filling

Approx. Ct. 20 Net Wt. 8 oz. (227g) 3 cookies (34g) per serving 170 calories per serving