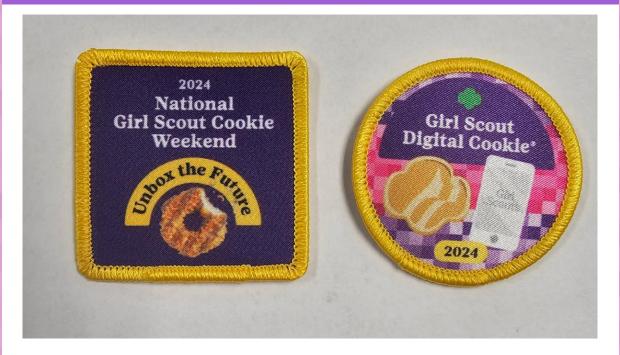

## National Girl Scout Cookie Weekend Fun Patch

Celebrate National Girl Scout Cookie Weekend with the official 2024 patch!

#### \$2.00 each

The Girl Scout shop also offers a variety of other cookie fun patches, Cookie Booth accessories, and so much more.

\*Sew-on photo patch, 2 ¼" x 2 ¼". All fun patches are unofficial and are not to be worn on the front of the Girl Scout sash, vest, or tunic. Designs are exclusively owned by Girl Scouts of the USA.

> Shop the Fun Patch