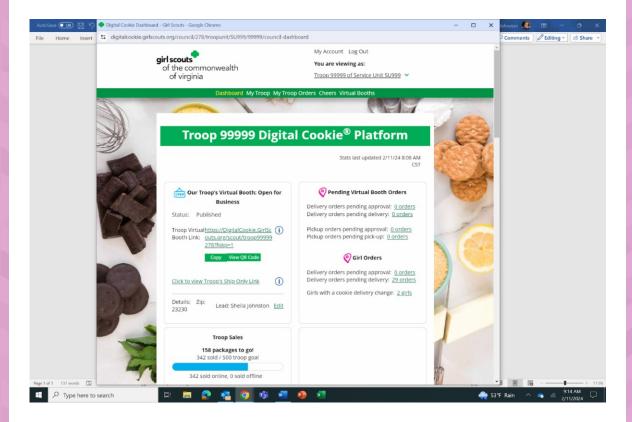

Digital Cookie App https://vimeo.com/224478707

Before you can download the mobile app, make sure you've set up the virtual booth link on the opening page of our troop dashboard in Digital Cookie. <u>**This**</u> **<u>tip sheet</u>** will walk you through the process.

Once completed, your dashboard should look like the one below.