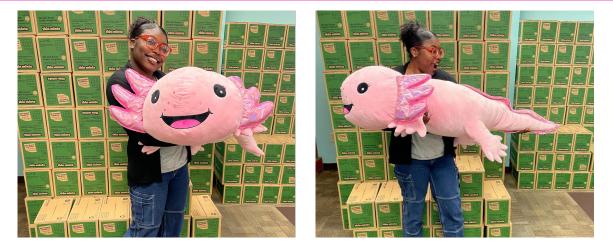

## Introducing two additional rewards:

Any girl who sells 50 packages or more between March 31st and April 8th will be entered into a drawing for a 3-foot stuffed axolotl.

Any girl who sells at least 25 packages (in the total sale) in the **care to share** category will be entered into a drawing for a 3-foot stuffed axolotl.