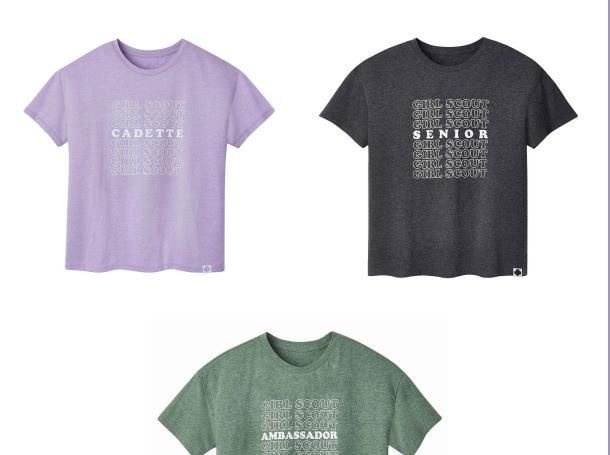

## Moving on Up!

With Bridging Season on the horizon and girls ready to move up, a great way for them to celebrate is to show off their new grade level on a t-shirt. The Cadette, Senior and Ambassador t-shirts are a great new fit and are "officially" official apparel. Stop in and shop our selection at the retail store.